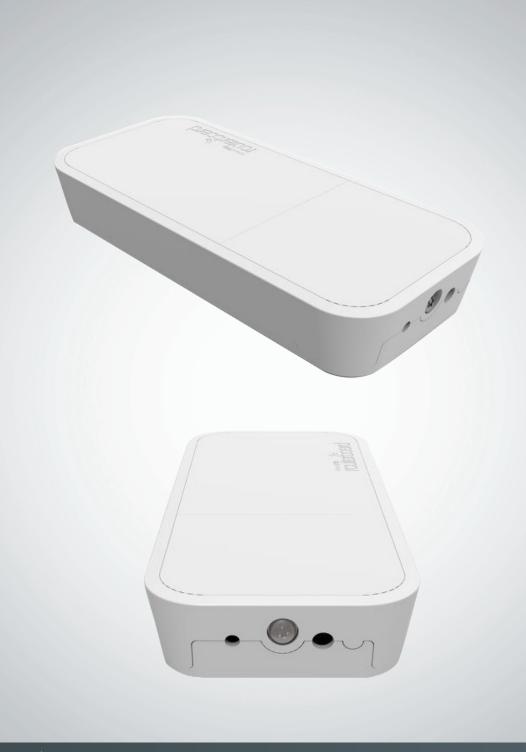

## FTC

The FTC is a Fiber to Copper converter. Unlike many other media converters available on market, FTC has an outdoor waterproof case with lock screw. The device supports 12-57V PoE with 802.3af/at support (with unshielded cross cable). Comes with PoE injector and power supply. The case has a mounting system that is secured by a screw from inside the lockable case, making the device hard to access by unauthorised people.

- PoE support
- Outdoor fully weather proof wall/pole/din mounting
- Supports 1.25G 1000Base-X fiber to FE/GigE copper

| Power                 | 12-57V Passive or 802.3af PoE                                 |
|-----------------------|---------------------------------------------------------------|
| Operating temperature | -40 to +70C                                                   |
| Ethernet              | One 10/100/1000Mbit ethernet connector with PoE input support |
| Dimensions            | 185x85x30 mm                                                  |
| SFP                   | One 1.25Gbit port (SFP module not included)                   |